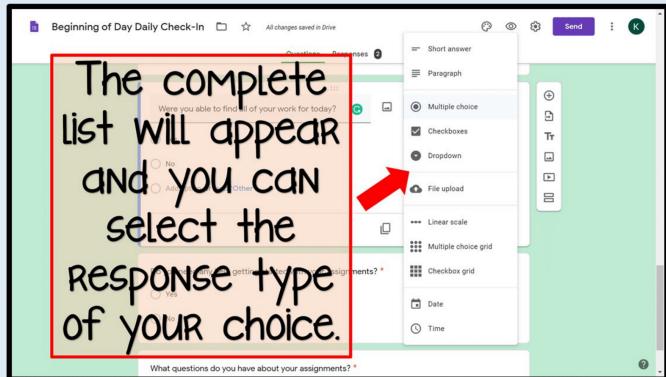

---------------------|--------------------------------------------------|
| End of the <u>Day</u><br>Check-In        | Click here for the form.                         |
| Beginning of the <u>Week</u><br>Check-In | Click here for the form.                         |
| End of the <u>Week</u><br>Check-In       | Click here for the form.                         |
| Google Slides<br>Template                | Click here for the<br>Google Slides<br>Template. |

See the next few pages for how to edit/modify the form and view the responses.

Click here if you need help assigning these forms to your students.

www.JenniferFindley.com

### HOW TO COPY AND RENAME THE CHECK-IN GOOGLE FORMS





## HOW TO EDIT OR ADD MORE QUESTIONS TO THE FORM





## LIOW TO CHANGE THE RESPONSE TYPES FOR A QUESTION





# HOW TO COLLECT & VIEW RESPONSES FROM YOUR DAILY CHECK-IN FORMS

| Beginning of Day Daily Check-In □ ☆ All changes saved in Drive                           | Send :         | ) |
|------------------------------------------------------------------------------------------|----------------|---|
| Click here Sw is your day starting off?                                                  |                |   |
| to review ving Check-In                                                                  |                |   |
| RESPONSES Day Check-In                                                                   | ÷              |   |
| As your day begins, please complete the questions below to let me know how you're doing! | T <sub>T</sub> |   |
| First & Last Name * Short answer text