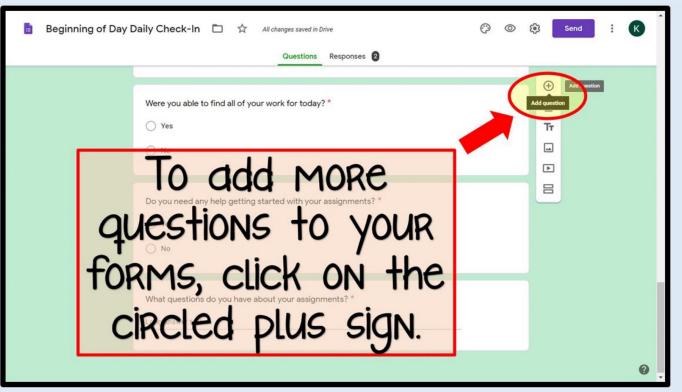

the form.                         |
|------------------------------------------|--------------------------------------------------|
| End of the <u>Day</u><br>Check-In        | Click here for the form.                         |
| Beginning of the <u>Week</u><br>Check-In | Click here for the form.                         |
| End of the <u>Week</u><br>Check-In       | Click here for the form.                         |
| Google Slides<br>Template                | Click here for the<br>Google Slides<br>Template. |

See the next few pages for how to edit/modify the form and view the responses.

Click here if you need help assigning these forms to your students.

www.JenniferFindley.com

### HOW TO COPY AND RENAME THE CHECK-IN GOOGLE FORMS





## HOW TO EDIT OR ADD MORE QUESTIONS TO THE FORM





## LIOW TO CHANGE THE RESPONSE TYPES FOR A QUESTION





# HOW TO COLLECT & VIEW RESPONSES FROM YOUR DAILY CHECK-IN FORMS

| Beginning of Day Daily Check-In □ ☆ All changes saved in Drive                           | Send :         | ) |
|------------------------------------------------------------------------------------------|----------------|---|
| Click here Sw is your day starting off?                                                  |                |   |
| to review ving Check-In                                                                  |                |   |
| RESPONSES Day Check-In                                                                   | ÷              |   |
| As your day begins, please complete the questions below to let me know how you're doing! | T <sub>T</