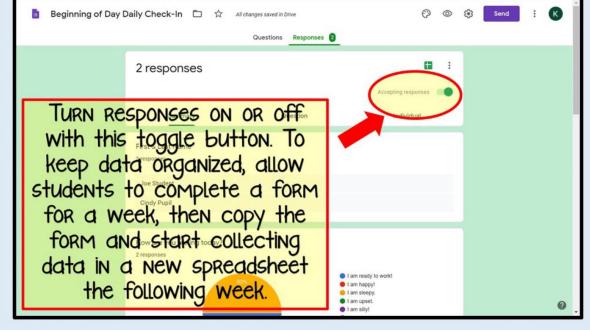

# HOW TO COLLECT & VIEW RESPONSES FROM YOUR DAILY CHECK-IN FORMS

| Beginning of Day Daily Check-In □ ☆ All changes saved in Drive                           | Send :         | ) |
|------------------------------------------------------------------------------------------|----------------|---|
| Click here Sw is your day starting off?                                                  |                |   |
| to review ving Check-In                                                                  |                |   |
| RESPONSES Day Check-In                                                                   | ÷              |   |
| As your day begins, please complete the questions below to let me know how you're doing! | T <sub>T</sub> |   |
| First & Last Name * Short answer text                                                    | <b>P</b>       |   |
| How are you feeling today? *                                                             |                | 0 |
| ○ I am ready to work!                                                                    |                |   |