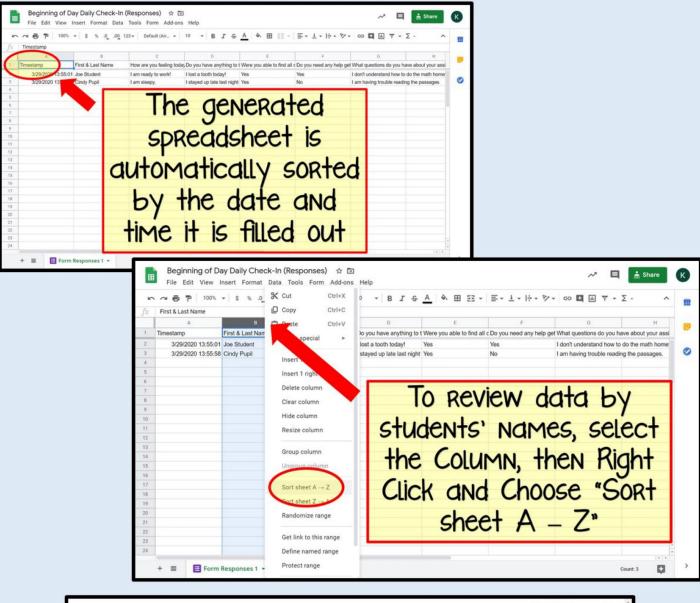

# HOW TO COLLECT & VIEW RESPONSES FROM YOUR DAILY CHECK-IN FORMS

| Beginning of Day Daily Check-In □ ☆ All changes saved in Drive                           | Send :         | ) |
|------------------------------------------------------------------------------------------|----------------|---|
| Click here Sw is your day starting off?                                                  |                |   |
| to review ving Check-In                                                                  |                |   |
| RESPONSES Day Check-In                                                                   | ÷              |   |
| As your day begins, please complete the questions below to let me know how you're doing! | T <sub>T</sub> |   |
| First & Last Name * Short answer text                                                    | <b>P</b>       |   |
| How are you feeling today? *                                                             |                | 0 |
| ○ I am ready to work!                                                                    |                |   |