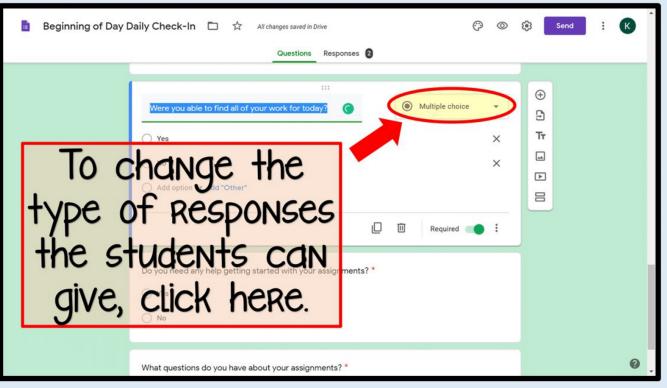

-----------------------|--------------------------------------------------|
| End of the <u>Day</u><br>Check-In        | Click here for the form.                         |
| Beginning of the <u>Week</u><br>Check-In | Click here for the form.                         |
| End of the <u>Week</u><br>Check-In       | Click here for the form.                         |
| Google Slides<br>Template                | Click here for the<br>Google Slides<br>Template. |

See the next few pages for how to edit/modify the form and view the responses.

Click here if you need help assigning these forms to your students.

www.JenniferFindley.com

### HOW TO COPY AND RENAME THE CHECK-IN GOOGLE FORMS





## HOW TO EDIT OR ADD MORE QUESTIONS TO THE FORM





## LIOW TO CHANGE THE RESPONSE TYPES FOR A QUESTION





# HOW TO COLLECT & VIEW RESPONSES FROM YOUR DAILY CHECK-IN FORMS

| Beginning of Day Daily Check-In □ ☆ All changes saved in Drive                           | Send :         | ) |
|------------------------------------------------------------------------------------------|----------------|---|
| Click here Sw is your day starting off?                                                  |                |   |
| to review ving Check-In                                                                  |                |   |
| RESPONSES Day Check-In                                                                   | ÷              |   |
| As your day begins, please complete the questions below to let me know how you're doing! | T <sub>T</sub> |   |
| First & Last Name * Short answer text