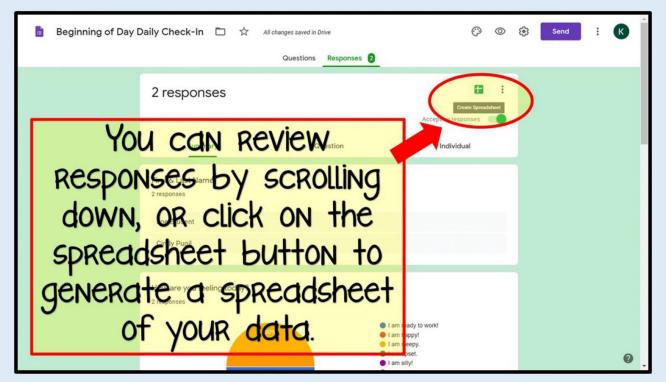

# HOW TO COLLECT & VIEW RESPONSES FROM YOUR DAILY CHECK-IN FORMS

| Beginning of Day Daily Check-In □ ☆ All changes saved in Drive                           | Send :         | ) |
|------------------------------------------------------------------------------------------|----------------|---|
| Click here Sw is your day starting off?                                                  |                |   |
| to review ving Check-In                                                                  |                |   |
| RESPONSES Day Check-In                                                                   | ÷              |   |
| As your day begins, please complete the questions below to let me know how you're doing! | T <sub>T</sub> |   |
| First & Last Name * Short answer text                                                    | <b>P</b>       |   |
| How are you feeling today? *                                                             |                | 0 |
| ○ I am ready to work!                                                                    |                |   |