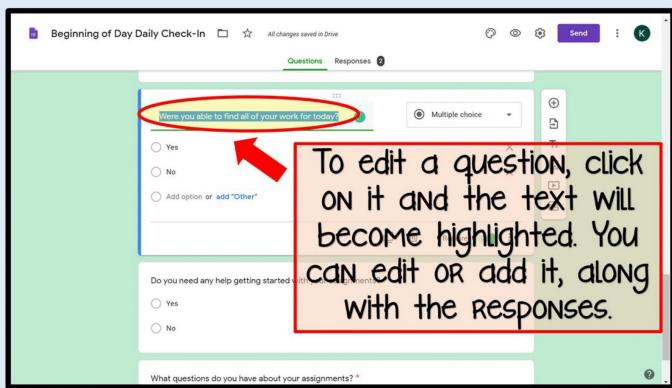

he form.                         |
|------------------------------------------|--------------------------------------------------|
| End of the <u>Day</u><br>Check-In        | Click here for the form.                         |
| Beginning of the <u>Week</u><br>Check-In | Click here for the form.                         |
| End of the <u>Week</u><br>Check-In       | Click here for the form.                         |
| Google Slides<br>Template                | Click here for the<br>Google Slides<br>Template. |

See the next few pages for how to edit/modify the form and view the responses.

Click here if you need help assigning these forms to your students.

www.JenniferFindley.com

### HOW TO COPY AND RENAME THE CHECK-IN GOOGLE FORMS





## HOW TO EDIT OR ADD MORE QUESTIONS TO THE FORM





## LIOW TO CHANGE THE RESPONSE TYPES FOR A QUESTION





# HOW TO COLLECT & VIEW RESPONSES FROM YOUR DAILY CHECK-IN FORMS

| Beginning of Day Daily Check-In □ ☆ All changes saved in Drive                           | Send :         | ) |
|------------------------------------------------------------------------------------------|----------------|---|
| Click here Sw is your day starting off?                                                  |                |   |
| to review ving Check-In                                                                  |                |   |
| RESPONSES Day Check-In                                                                   | ÷              |   |
| As your day begins, please complete the questions below to let me know how you're doing! | T <sub>T</su