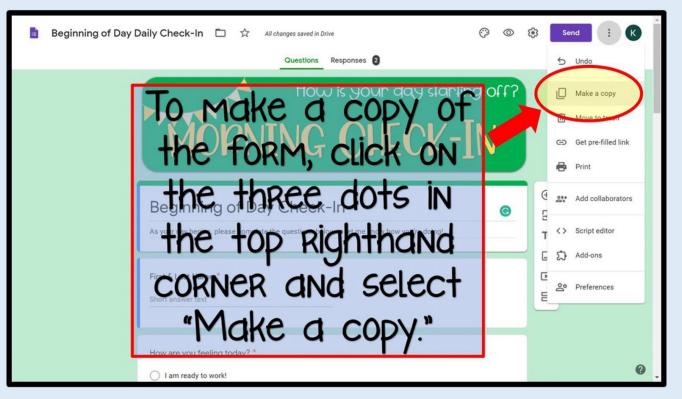

inning of the <u>Day</u><br>Check-In  | Click here for the form.                         |
|------------------------------------------|--------------------------------------------------|
| End of the <u>Day</u><br>Check-In        | Click here for the form.                         |
| Beginning of the <u>Week</u><br>Check-In | Click here for the form.                         |
| End of the <u>Week</u><br>Check-In       | Click here for the form.                         |
| Google Slides<br>Template                | Click here for the<br>Google Slides<br>Template. |

See the next few pages for how to edit/modify the form and view the responses.

Click here if you need help assigning these forms to your students.

www.JenniferFindley.com

### HOW TO COPY AND RENAME THE CHECK-IN GOOGLE FORMS





## HOW TO EDIT OR ADD MORE QUESTIONS TO THE FORM





## LIOW TO CHANGE THE RESPONSE TYPES FOR A QUESTION





# HOW TO COLLECT & VIEW RESPONSES FROM YOUR DAILY CHECK-IN FORMS

| Beginning of Day Daily Check-In □ ☆ All changes saved in Drive                           | Send :         | ) |
|------------------------------------------------------------------------------------------|----------------|---|
| Click here Sw is your day starting off?                                                  |                |   |
| to review ving Check-In                                                                  |                |   |
| RESPONSES Day Check-In                                                                   | ÷              |   |
| As your day begins, please complete the questio