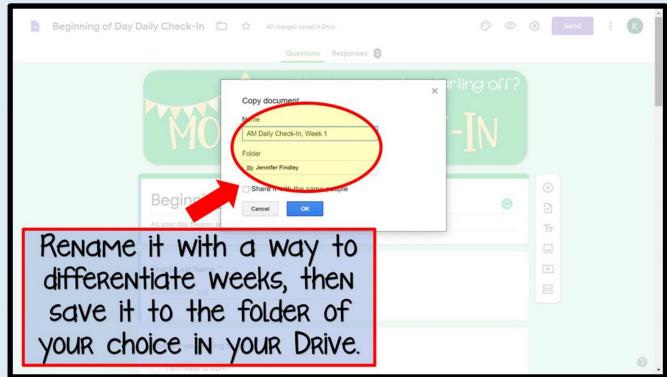

ning of the <u>Day</u><br>Check-In  | Click here for the form.                         |
|------------------------------------------|--------------------------------------------------|
| End of the <u>Day</u><br>Check-In        | Click here for the form.                         |
| Beginning of the <u>Week</u><br>Check-In | Click here for the form.                         |
| End of the <u>Week</u><br>Check-In       | Click here for the form.                         |
| Google Slides<br>Template                | Click here for the<br>Google Slides<br>Template. |

See the next few pages for how to edit/modify the form and view the responses.

Click here if you need help assigning these forms to your students.

www.JenniferFindley.com

### HOW TO COPY AND RENAME THE CHECK-IN GOOGLE FORMS





## HOW TO EDIT OR ADD MORE QUESTIONS TO THE FORM





## LIOW TO CHANGE THE RESPONSE TYPES FOR A QUESTION





# HOW TO COLLECT & VIEW RESPONSES FROM YOUR DAILY CHECK-IN FORMS

| Beginning of Day Daily Check-In □ ☆ All changes saved in Drive                           | Send :         | ) |
|------------------------------------------------------------------------------------------|----------------|---|
| Click here Sw is your day starting off?                                                  |                |   |
| to review ving Check-In                                                                  |                |   |
| RESPONSES Day Check-In                                                                   | ÷              |   |
| As your day begins, please complete the questions